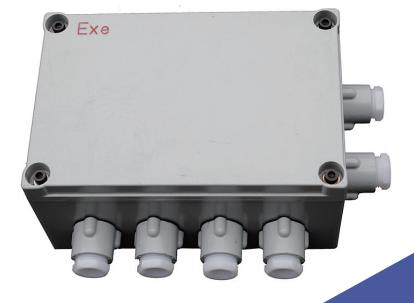

# **Explosion Proof Junction Box**

YUXI manufacture a serious type of junction box required for a cathodic protection system. Our junction box is designed to use reliably for onshore and marine environments in safe and hazardous areas, it is typically meet NEMA 4X or IP66 protection grade, and we can also manufacture explosion-proof junction box upon on request, the enclosure including sheet steel, stainless steel, cast aluminum and other non-metallic materials. The configuration of internal circuit can include connections, meters, shunts, resistors, remote monitoring, and other electronic parts. All junction boxes can be available with or without support frame, conduits, pipes. We can also offer custom junction box that is made according to design specifications.

## **Explosion Proof Junction Box**

In some particular circumstances, the junction box is operating in hazardous areas and so explosion proof junction box is needed, this type of box is available all types and Circuit configuration as per above description.