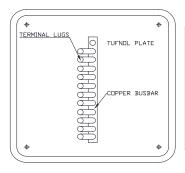

## **SPECIFICATIONS**

| Enclosure           | Galvanize Steel, Painted Steel Stainless Steel, Cast Aluminum Fiberglass, Non-Metallic                                                          |
|---------------------|-------------------------------------------------------------------------------------------------------------------------------------------------|
| Dimensions          | 300x200x150mm, 400x300x150mm<br>500x400x150mm, 600x400x150mm<br>700x600x150mm, 800x600x150mm<br>Customized size available upon on request       |
| Finish              | Polished                                                                                                                                        |
| Cooling             | Natural Air                                                                                                                                     |
| GradeofProtection   | IP66, NEMA 4X/ Explosion Proof                                                                                                                  |
| Classification      | Non Hazardous / Hazardous                                                                                                                       |
| Mounting Type       | Wall / Stand-off Mounted with SS full bolts, nuts & washers                                                                                     |
| Internal Components | Lugs, Shunts, Resistors, Select Switch, Ammeter                                                                                                 |
| Door                | Hinged on left side                                                                                                                             |
| Security            | Lockable door                                                                                                                                   |
| Internal Terminal   | Anode lead M10 ST grade 316L / Brass terminals c/w lock nuts, washers Power feed lead M5 ST grade 316L / Brass terminals c/w lock nuts, washers |
| Identification      | Tag plates and Name plate supplied with SS316L with screw sets                                                                                  |
| Ambiant Temperature | Up to 55 Degree Centigrade                                                                                                                      |
| Climate             | Onshore or Marine corrosive environment                                                                                                         |
| Humidity            | 95% at 43 Degree Centigrade                                                                                                                     |
| Cable Entry         | One / two nos. of conduits with hubs or cable glands                                                                                            |
| Documentation       | Drawing, Certificate of Conformity, Factory Acceptance Report                                                                                   |