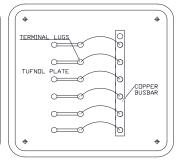

## **SPECIFICATIONS**

| Enclosure           | Galvanize Steel, Painted Steel Stainless Steel, Cast Aluminum Fiberglass, Non-Metallic                                                          |
|---------------------|-------------------------------------------------------------------------------------------------------------------------------------------------|
| Dimensions          | 300x200x150mm, 400x300x150mm<br>500x400x150mm, 600x400x150mm<br>700x600x150mm, 800x600x150mm<br>Customized size available upon on request       |
| Finish              | Polished                                                                                                                                        |
| Cooling             | Natural Air                                                                                                                                     |
| GradeofProtection   | IP66, NEMA 4X/ Explosion Proof                                                                                                                  |
| Classification      | Non Hazardous / Hazardous                                                                                                                       |
| Mounting Type       | Wall / Stand-off Mounted with SS full bolts, nuts & washers                                                                                     |
| Internal Components | Lugs, Shunts, Resistors, Select Switch, Ammeter                                                                                                 |
| Door                | Hinged on left side                                                                                                                             |
| Security            | Lockable door                                                                                                                                   |
| Internal Terminal   | Anode lead M10 ST grade 316L / Brass terminals c/w lock nuts, washers Power feed lead M5 ST grade 316L / Brass terminals c/w lock nuts, washers |
| Identification      | Tag plates and Name plate supplied with SS316L with screw sets                                                                                  |
| Ambiant Temperature | Up to 55 Degree Centigrade                                                                                                                      |
| Climate             | Onshore or Marine corrosive environment                                                                                                         |
| Humidity            | 95% at 43 Degree Centigrade                                                                                                                     |
| Cable Entry         | One / two nos. of conduits with hubs or cable glands                                                                                            |
| Documentation       | Drawing, Certificate of Conformity, Factory Acceptance Report                                                                                   |