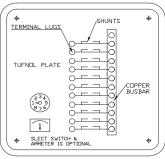

## **SPECIFICATIONS**

| Enclosure           | Galvanize Steel, Painted Steel Stainless Steel, Cast Aluminum Fiberglass, Non-Metallic                                                          |
|---------------------|-------------------------------------------------------------------------------------------------------------------------------------------------|
| Dimensions          | 300x200x150mm, 400x300x150mm<br>500x400x150mm, 600x400x150mm<br>700x600x150mm, 800x600x150mm<br>Customized size available upon on request       |
| Finish              | Polished                                                                                                                                        |
| Cooling             | Natural Air                                                                                                                                     |
| GradeofProtection   | IP66, NEMA 4X/ Explosion Proof                                                                                                                  |
| Classification      | Non Hazardous / Hazardous                                                                                                                       |
| Mounting Type       | Wall / Stand-off Mounted with SS full bolts, nuts & washers                                                                                     |
| Internal Components | Lugs, Shunts, Resistors, Select Switch, Ammeter                                                                                                 |
| Door                | Hinged on left side                                                                                                                             |
| Security            | Lockable door                                                                                                                                   |
| Internal Terminal   | Anode lead M10 ST grade 316L / Brass terminals c/w lock nuts, washers Power feed lead M5 ST grade 316L / Brass terminals c/w lock nuts, washers |
| Identification      | Tag plates and Name plate supplied with SS316L with screw sets                                                                                  |
| Ambiant Temperature | Up to 55 Degree Centigrade                                                                                                                      |
| Climate             | Onshore or Marine corrosive environment                                                                                                         |
| Humidity            | 95% at 43 Degree Centigrade                                                                                                                     |
| Cable Entry         | One / two nos. of conduits with hubs or cable glands                                                                                            |
| Documentation       | Drawing, Certificate of Conformity, Factory Acceptance Report                                                                                   |