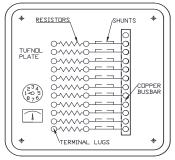

# **Explosion Proof Junction Box**

YUXI manufacture a serious type of junction box required for a cathodic protection system. Our junction box is designed to use reliably for onshore and marine environments in safe and hazardous areas, it is typically meet NEMA 4X or IP66 protection grade, and we can also manufacture explosion-proof junction box upon on request, the enclosure including sheet steel, stainless steel, cast aluminum and other non-metallic materials. The configuration of internal circuit can include connections, meters, shunts, resistors, remote monitoring, and other electronic parts. All junction boxes can be available with or without support frame, conduits, pipes. We can also offer custom junction box that is made according to design specifications.

## **SPECIFICATIONS**

| Enclosure           | Galvanize Steel, Painted Steel Stainless Steel, Cast Aluminum Fiberglass, Non-Metallic                                                          |
|---------------------|-------------------------------------------------------------------------------------------------------------------------------------------------|
| Dimensions          | 300x200x150mm, 400x300x150mm<br>500x400x150mm, 600x400x150mm<br>700x600x150mm, 800x600x150mm<br>Customized size available upon on request       |
| Finish              | Polished                                                                                                                                        |
| Cooling             | Natural Air                                                                                                                                     |
| GradeofProtection   | IP66, NEMA 4X/ Explosion Proof                                                                                                                  |
| Classification      | Non Hazardous / Hazardous                                                                                                                       |
| Mounting Type       | Wall / Stand-off Mounted with SS full bolts, nuts & washers                                                                                     |
| Internal Components | Lugs, Shunts, Resistors, Select Switch, Ammeter                                                                                                 |
| Door                | Hinged on left side                                                                                                                             |
| Security            | Lockable door                                                                                                                                   |
| Internal Terminal   | Anode lead M10 ST grade 316L / Brass terminals c/w lock nuts, washers Power feed lead M5 ST grade 316L / Brass terminals c/w lock nuts, washers |
| Identification      | Tag plates and Name plate supplied with SS316L with screw sets                                                                                  |
| Ambiant Temperature | Up to 55 Degree Centigrade                                                                                                                      |
| Climate             | Onshore or Marine corrosive environment                                                                                                         |
| Humidity            | 95% at 43 Degree Centigrade                                                                                                                     |
| Cable Entry         | One / two nos. of conduits with hubs or cable glands                                                                                            |
| Documentation       | Drawing, Certificate of Conformity, Factory Acceptance Report                                                                                   |